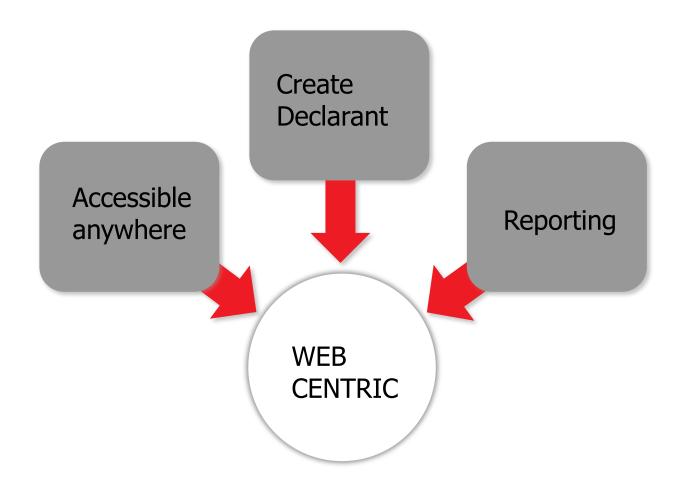

# PRODUCT TRAINING FOR **eDeclare**

Date Time Venue Trainer

### eDeclare Training Agenda



eDeclare walk through with web centric & web client

Coffee Break

Hands on training for eDeclare K1 and K2

Lunch Break

Hands on training for eDeclare K3, K8 & K9

Coffee Break

Q & A. Evaluation Form



## **eDeclare**

# Your HASSLE-FREE connection to trade declarations in a PAPERLESS environment



Currently serves over 2000 importers / exporters & FA

eDeclare is a web base application

Make declaration from anywhere anytime

eDeclare lets
you prepare
and submit
your
declaration at
your
fingertips

Ease-of-use for everyone





#### eDeclare Process Flow





### eDeclare versions – Web centric





### eDeclare Process Flow







Thank you