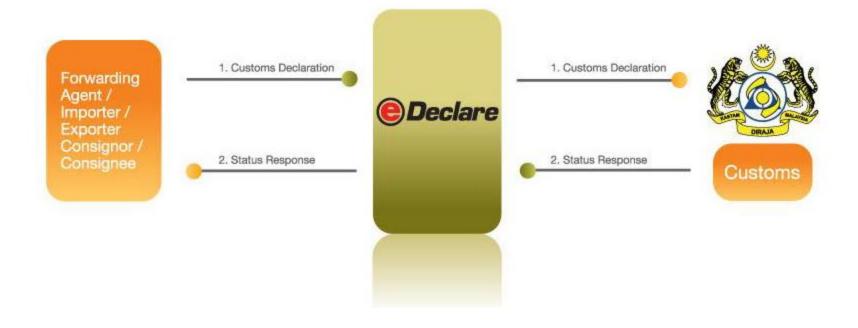

# PRODUCT TRAINING FOR **eDeclare**

Date Time Venue Trainer

### eDeclare Training Agenda



eDeclare walk through with web centric & web client

Coffee Break

Hands on training for eDeclare K1 and K2

Lunch Break

Hands on training for eDeclare K3, K8 & K9

Coffee Break

Q & A. Evaluation Form



## **eDeclare**

# Your HASSLE-FREE connection to trade declarations in a PAPERLESS environment



Currently serves over 2000 importers / exporters & FA

eDeclare is a web base application

Make declaration from anywhere anytime

eDeclare lets
you prepare
and submit
your
declaration at
your
fingertips

Ease-of-use for everyone





#### eDeclare Process Flow





### eDeclare versions – Web centric





### eDeclare Process Flow







Thank you