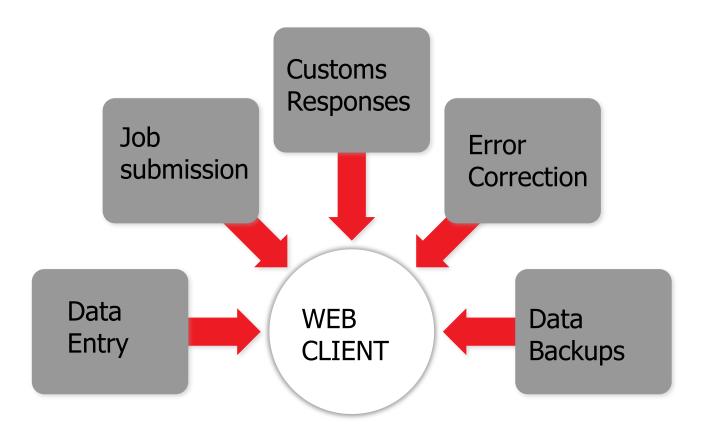

# PRODUCT TRAINING FOR **eDeclare**

Date Time Venue Trainer

### eDeclare Training Agenda



eDeclare walk through with web centric & web client

Coffee Break

Hands on training for eDeclare K1 and K2

Lunch Break

Hands on training for eDeclare K3, K8 & K9

Coffee Break

Q & A. Evaluation Form



## **eDeclare**

# Your HASSLE-FREE connection to trade declarations in a PAPERLESS environment



Currently serves over 2000 importers / exporters & FA

eDeclare is a web base application

Make declaration from anywhere anytime

eDeclare lets
you prepare
and submit
your
declaration at
your
fingertips

Ease-of-use for everyone





#### eDeclare Process Flow





### eDeclare versions – Web centric





### eDeclare Process Flow







Thank you