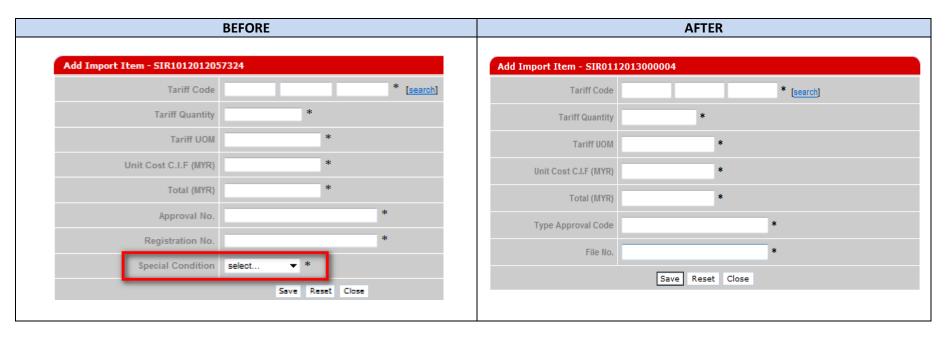

#### 4. Approval, Registration and File Numbers

- Approval No. changed to **Type Approval Code**. This information is editable.
- Registration No./File No. changed to **File No.** This information is editable.

### 5. Removal of Special Condition

The Special Condition information will not be required <u>except</u> for the following categories:

- Service Provider (Complete set and/ or accessories)
- Tax Exemption (Complete set and/ or accessories)
- IT/Networking Product (Complete set and/ or accessories)
- Antenna (except for satellite antenna)
- Other telecommunication accessories