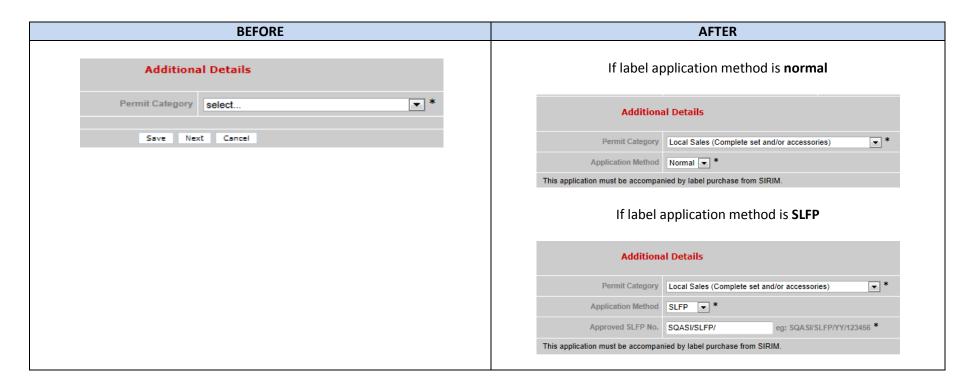

#### 3. Label Application Input

System prompts for label application method for the categories below. If label application method is by SIRIM Label Forecast Program, then the approved SLFP number is required to be entered. The SLFP number will be validated at eComM system.

- Import after repair (complete set)
- Import for manufacturing (parts)
- Import for replacement (complete set)
- Local sales (complete set and/or accessories)
- Service provider (complete set and/or accessories)