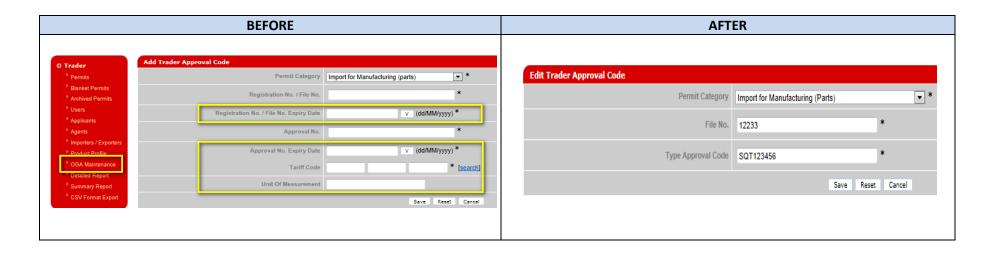

## 7. Trader Admin (OGA Maintenance)

The following information has been removed from OGA Maintenance menu:

- Registration No. / File No. Expiry Date
- Approval No. Expiry Date
- Tariff Code
- Unit of Measurement