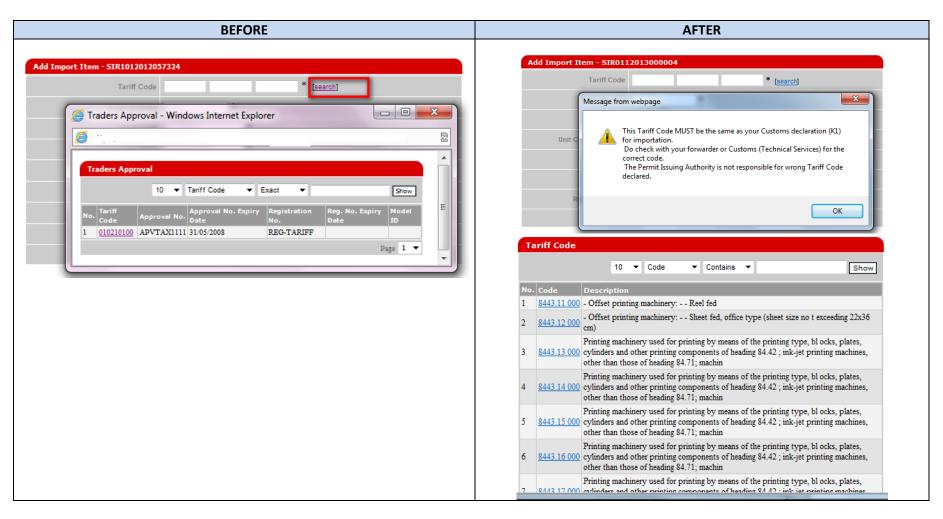

#### 6. SIRIM CMCS Tariff Codes

- Upon clicking [search] button, system displays alert message about choosing the correct Tariff Code.
- This search button links user to the SIRIM CMCS Tariff Code Table (Tariff Codes that start with 8517, 8525, 8526, 8527, 8529 and 8443). The Tariff Codes will no longer refer to OGA Maintenance.