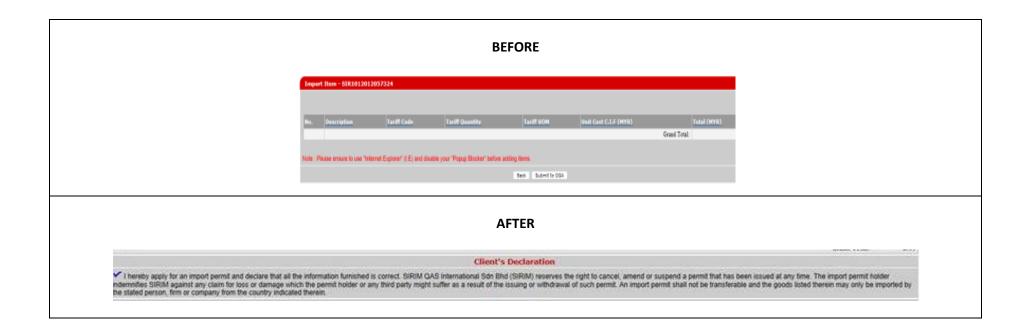

#### 8. Client's Declaration

A declaration has been added for user's acceptance before submitting the permit application form.