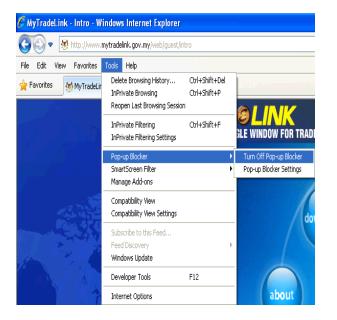

Some of the screens in the system use the pop-up window function. Ensure that all pop-blockers are disabled in the Internet Explorer before system login.

Go to TOOLS and select POP-UP BLOCKER click TURN-OFF POP-UP BLOCKER